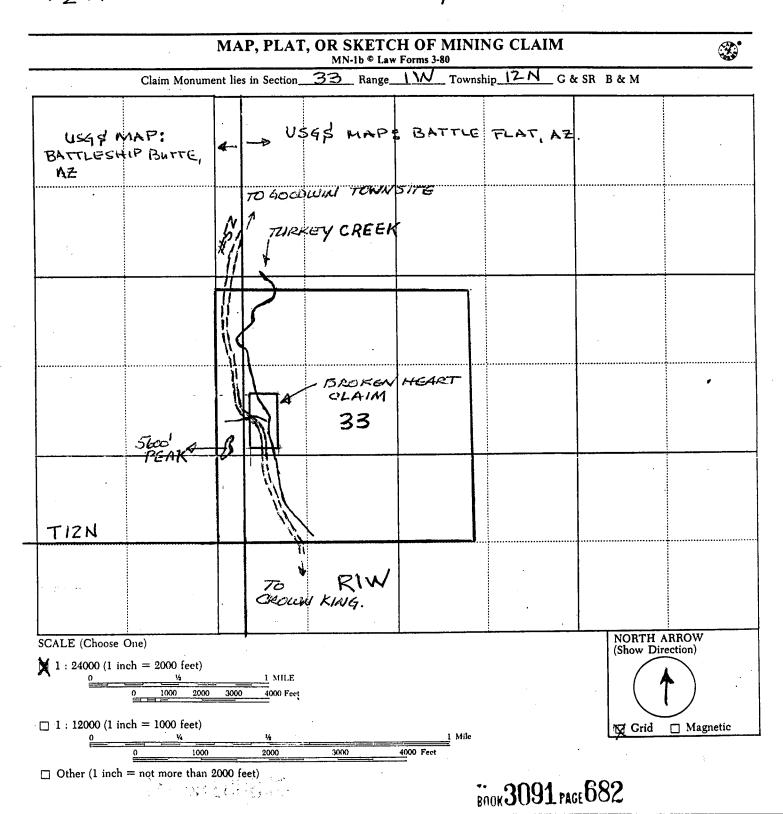

> 100% interest in an unattended mining claim identified as: Broken Heart, PLACER MINING CLAIM AMC 335767 situated in Turkey Creek Mining District, Section 33, T-12N, R-1 W Yavapai County, Arizona..

Dated this 26 day of FEB, 2004,

> 50% (1/2) undivided interest in an unattended mining claim identified as: Broken Heart, PLACER MINING CLAIM AMC 335767 situated in Turkey Creek Mining District, Section 33, T-12N, R-1W Yavapai County, Arizona.